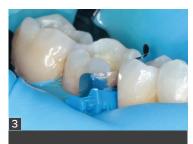

The Active-Wedge™ tip collapses during insertion for easy placement, then re-expands when fully seated, regaining full contour for an improved matrix band seal.

Once seated, the DualForce™ Sectional gingival seal with a tight vertical seal of the matrix band along with a strong and stable separation force, resulting in less chance of composite flash.

First increment of Evanesce™ restorative material adapted to include Ultra-Wrap's pre-contoured occlusal lip, establishing an ideal rolling marginal ridge.

Evanesce composite adapts to the internal surfaces of the preparation with excellent packability.