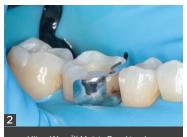

### **CLINICAL TECHNIQUE**

Dentistry and photography courtesy of Parag R. Kachalia, DDS

of wide Class II on first molar requiring

Ultra-Wrap™ Matrix Band in place extending well beyond the proximal line angles. Ultra-Wrap is made from .0015" semi-hard stainless steel making it more resistant to crimping during placement.

The Active-Wedge™ tip collapses during insertion for easy placement, then re-expands when fully seated, regaining full contour for an improved matrix band seal.

Once seated, the DualForce™ Sectional gingival seal with a tight vertical seal of the matrix band along with a strong and stable separation force, resulting in less chance of composite flash.