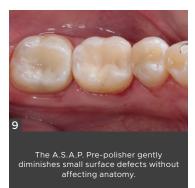

Evanesce is easily sculpted with no slumping, efficiently and effectively establishing the ideal occlusal anatomy before the final curing.

Pre-polisher initiates the 2-step polishing sequence in just 10-15 seconds.