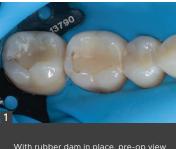

### **CLINICAL TECHNIQUE**

Dentistry and photography courtesy of Parag R. Kachalia, DDS

of wide Class II on first molar requiring

Ultra-Wrap™ Matrix Band in place extending well beyond the proximal line angles. Ultra-Wrap is made from .0015" semi-hard stainless steel making it more resistant to crimping during placement.