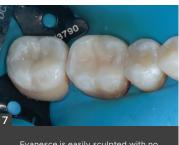

First increment of Evanesce™ restorative material adapted to include Ultra-Wrap's pre-contoured occlusal lip, establishing an ideal rolling marginal ridge.

Evanesce composite adapts to the internal surfaces of the preparation with excellent packability.

Evanesce is easily sculpted with no slumping, efficiently and effectively establishing the ideal occlusal anatomy before the final curing.

Pre-polisher initiates the 2-step polishing sequence in just 10-15 seconds.