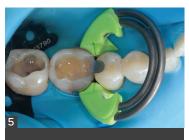

### **CLINICAL TECHNIQUE**

Dentistry and photography courtesy of Parag R. Kachalia, DDS

of wide Class II on first molar requiring

Ultra-Wrap™ Matrix Band in place extending well beyond the proximal line angles. Ultra-Wrap is made from .0015" semi-hard stainless steel making it more resistant to crimping during placement.

The Active-Wedge™ tip collapses during insertion for easy placement, then re-expands when fully seated, regaining full contour for an improved matrix band seal.

Once seated, the DualForce™ Sectional gingival seal with a tight vertical seal of the matrix band along with a strong and stable separation force, resulting in less chance of composite flash.