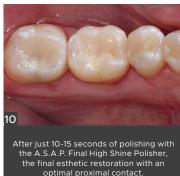

Evanesce is easily sculpted with no slumping, efficiently and effectively establishing the ideal occlusal anatomy before the final curing.

Pre-polisher initiates the 2-step polishing sequence in just 10-15 seconds.