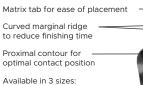

## **DualForce Ultra-Wrap™ Matrix Bands**

DualForce Ultra-Wrap™ Matrix Bands are designed to wrap the tooth snugly to reduce flash and finishing time, while a proximal contour and curved marginal ridge ensures a natural contact position and shape is created every time.

4.5mm, 5.5mm, 6.5mm

The DualForce Sectional Matrix System provides tight contacts and anatomical contours.

Nate Lawson, DMD, MA, PhD

Request a digital demonstration for you and your team dualforcematrix.com/request-a-demo