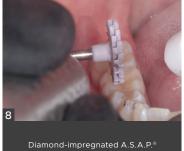

Evanesce is easily sculpted with no slumping, efficiently and effectively establishing the ideal occlusal anatomy before the final curing.

Pre-polisher initiates the 2-step polishing sequence in just 10-15 seconds.