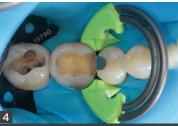

First increment of Evanesce™ restorative material adapted to include Ultra-Wrap's pre-contoured occlusal lip, establishing an ideal rolling marginal ridge.

Evanesce composite adapts to the internal surfaces of the preparation with excellent packability.

Evanesce is easily sculpted with no slumping, efficiently and effectively establishing the ideal occlusal anatomy before the final curing.

Pre-polisher initiates the 2-step polishing sequence in just 10-15 seconds.