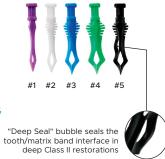

## **DualForce Active-Wedges™**

Designed to enhance separation force, DualForce Active-Wedges™ unique collapsing tip re-opens after placement, locking the wedge in place, and combined with a natural contour ensures a complete marginal seal to prevent overhangs.

### Vaulted tip prevents tissue lacerations and improves interproximal placement

Tip that collapses during insertion and expands when seated to help seal matrix band/tooth interface

Rigid internal spine that improves matrix band seal at proximal box while producing 2lbs of separating force

Flexible "feathers" that adapt to matrix

Ribbed to lock with cotton pliers for