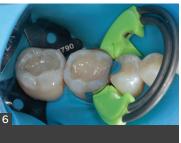

The Active-Wedge™ tip collapses during insertion for easy placement, then re-expands when fully seated, regaining full contour for an improved matrix band seal.

Once seated, the DualForce™ Sectional gingival seal with a tight vertical seal of the matrix band along with a strong and stable separation force, resulting in less chance of composite flash.

First increment of Evanesce™ restorative material adapted to include Ultra-Wrap's pre-contoured occlusal lip, establishing an ideal rolling marginal ridge.

Evanesce composite adapts to the internal surfaces of the preparation with excellent packability.